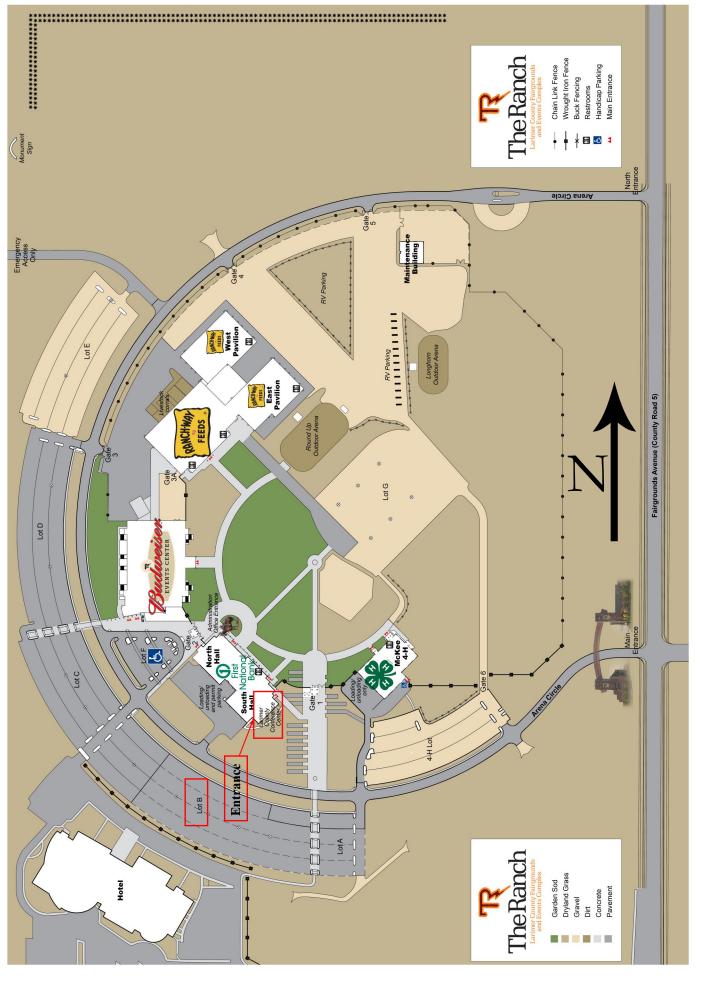

# **LOCATION CHANGE:**

THE RANCH LARIMER COUNTY CONFERENCE CENTER **5280 ARENA CIR** LOVELAND, CO 80538

**REGULARLY SCHEDULED MEETING** THURSDAY, MARCH 23, 2017

<u>Driving Directions:</u> I-25 to Exit 259 (Crossroads Blvd.) East on Crossroads Blvd. Turn North (Left) at <u>second</u> stop light–Fairgrounds Ave. Turn West (Left) into The Ranch. Take your first left into Parking Lot B. Park and walk on sidewalk East to the Larimer County Conference Center. Follow the signs to the glass foyer of the Larimer County Conference Center entrance. Entrance to the Morehouse Hall will be on the left in the foyer.